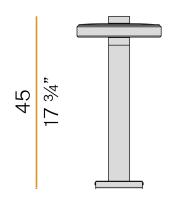

#### Technical drawing

wood/mat brass

Floor lighting fixture for outdoor spaces, with direct light emission. Galvanized sheet metal bracket for floor installation. Turned aluminium base in corten, micaceous grey or mat brass polyacrylic paint. Body in aluminium tube in corten or micaceous grey polyacrylic paint, or with wood finish coating. Turned aluminium structure in corten, micaceous grey or mat brass polyacrylic paint. Transparent silicone gaskets. Screen in partially mat cast glass. Turned aluminium closing disk in corten, micaceous grey or mat brass polyacrylic paint. Nickelled brass M12 cable gland.