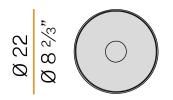

#### Technical drawing

wood/mat brass

Floor lighting fixture for outdoor spaces, with direct light emission. Galvanized sheet metal bracket for floor installation. Turned aluminium base in corten, micaceous grey or mat brass polyacrylic paint. Body in aluminium tube in corten or micaceous grey polyacrylic paint, or with wood finish coating. Turned aluminium structure in corten, micaceous grey or mat brass polyacrylic paint. Transparent silicone gaskets. Screen in partially mat cast glass. Turned aluminium closing disk in corten, micaceous grey or mat brass polyacrylic paint. Nickelled brass M12 cable gland.