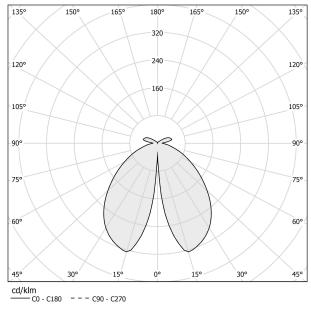

IK06                  |
| PACKING DIMENSIONS       | 27,0 x 27,0 x 56,0 cm |

# CEERE 🗵 🗆

#### Technical drawing





wood/mat brass





Floor lighting fixture for outdoor spaces, with direct light emission. Galvanized sheet metal bracket for floor installation. Turned aluminium base in corten, micaceous grey or mat brass polyacrylic paint. Body in aluminium tube in corten or micaceous grey polyacrylic paint, or with wood finish coating. Turned aluminium structure in corten, micaceous grey or mat brass polyacrylic paint. Transparent silicone gaskets. Screen in partially mat cast glass. Turned aluminium closing disk in corten, micaceous grey or mat brass polyacrylic paint. Nickelled brass M12 cable gland.

Stainless steel screws.

Equipped with neoprene power cable.

#### Polar diagram



## PANZERI

## Venexia

Accessories / fixing

YTF04800.012 C€ [H[ ⊻ □ Anchor bolts for ground fixing.